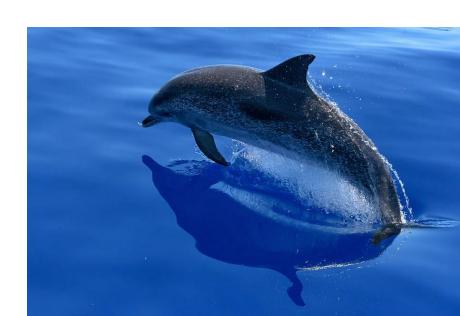

#### DOLPHINS INTRODUCTION

- Dolphins are playful animals.
- They come in different shapes sizes and colors
- They swim together
- They are curious

# HABITAT

- In the ocean
- Hot and cold water