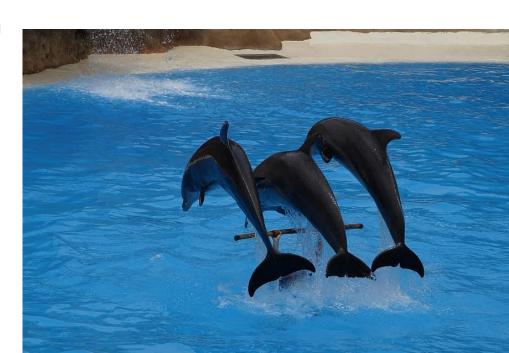

#### DOLPHINS INTRODUCTION

- Dolphins are playful animals.
- They come in different shapes sizes and colors
- They swim together
- They are curious