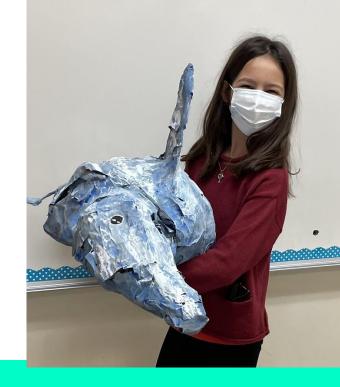

# DOLPHINS BODY PARTS

- Nice smooth skin
- 2 eyes
- 3 fins
- 1 snout
- 1 tail
- 1 body
- 72-104 teeth