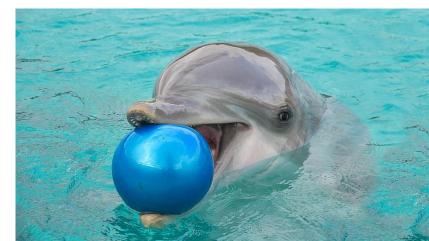

# DOLPHIN

By: Lal Akpinar



#### DOLPHINS INTRODUCTION

- Dolphins are playful animals.
- They come in different shapes sizes and colors
- They swim together
- They are curious



# DOLPHINS BODY PARTS

- Nice smooth skin
- 2 eyes
- 3 fins
- 1 snout
- 1 tail
- 1 body
- 72-104 teeth



# FOOD

- Fish
- Squid
- They eat with their mouth
- They find food by hunting



### ENEMIES

- Shark
- Orkas
- Dolphins use their snouts to attack
- They protect each other



# HABITAT

- In the ocean
- Hot and cold water



#### INTERESTING FACTS

- They learn really quickly
- Dolphins sleep by resting 1 brain at a time
- They use echolocation to find food and navigate
- The orca is a type of dolphin
- Dolphins can jump up to 20 feet



#### Click on my research paper to read more!



H.A

M-Consi-

29(min r 5, 2001)

#### Leebolock See Tester

Old you bear that bethedook on bethe on the baper species of on bethe or the each? There are only show dony the discussed are may be able, bethe only compared in one bracked and fifteen person bracker in 1990. They are unfor more in September's Control Furtice are consolered a type of epithe. A register are not blooked assisted with nodes. The more are consolered a type of epithe. A register are not blooked assisted with nodes. The more or one has an abuse and an more. There are maps histogram to due within the policy for your.

The is densely one wide due have an here a died and log units. Although a derivant have beginning and a died, a does have very log first. Then the are li