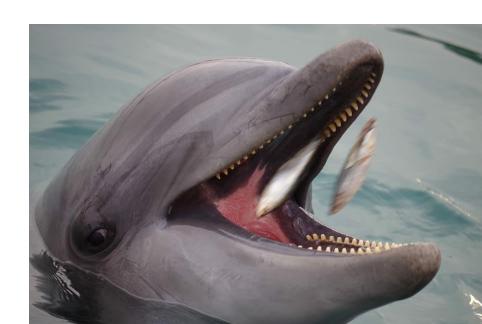

# DOLPHINS BODY PARTS

- Nice smooth skin
- 2 eyes
- 3 fins
- 1 snout
- 1 tail
- 1 body
- 72-104 teeth

# FOOD

- Fish
- Squid
- They eat with their mouth
- They find food by hunting